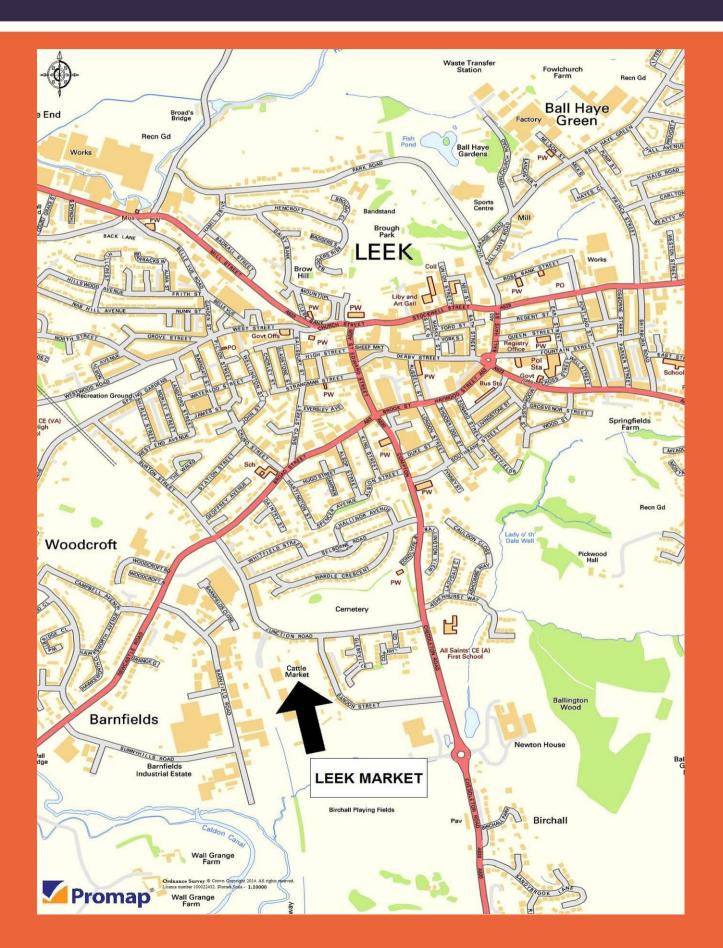

| 28mths<br>28mths                                         |
| 588 - 592 | E Stoddard, Kingsley Moor       | 4 Aberdeen Angus Heifers<br>1 South Devon Heifer                                                                                                                                                                  | 29mths<br>29mths                                         |
| 593 - 604 | F F Finney, Dilhorne            | 4 Hereford x Steers<br>8 Hereford x Heifers                                                                                                                                                                       | 27-30mths<br>27-30mths                                   |

#### Leek Auctions: Location