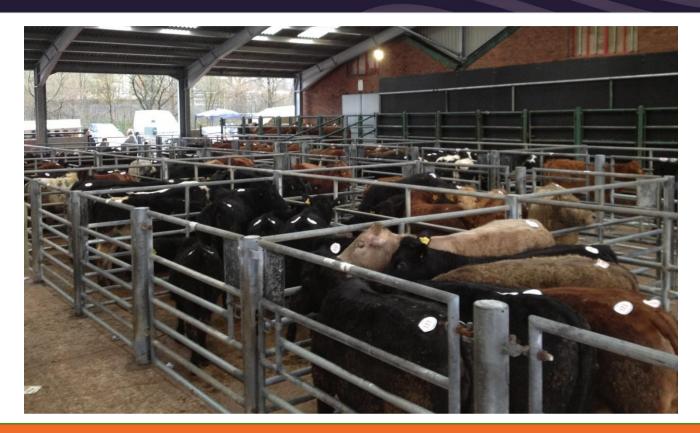

# CATALOGUED SALE

**582 Store & Breeding Cattle** 

Viz:- 33 Breeding Cows & Heifers (Some With Calves); 8 Stock Bulls; 11 Young Bulls and 530 Store Cattle

## ORDER OF SALE

The sale will commence at 10.00am with breeding cattle first, followed by young bulls and then store cattle; the younger ones being sold first followed by the older cattle.

## STORE CATTLE IN THE TOP SHED

| Lot No    | Vendor                                             | Description                                                                                                                                  | Age                           |
|-----------|----------------------------------------------------|----------------------------------------------------------------------------------------------------------------------------------------------|-------------------------------|
| 75 - 91   | A L Turnock & Sons, Wincle                         | 8 Limousin x Steers<br>9 Limousin x Heifers<br>(BVD Clear)                                                                                   | 3-8mths<br>3-8mths            |
| 92 - 96   | Waller Farms, Sutton                               | 5 Charolais Steers & Heifers                                                                                                                 | 6-7mths                       |
| 97 - 102  | J E Chamberlain & Sons, Marston<br>Montgomery (FA) | <ul> <li>3 British Blue Steers &amp; Heifers</li> <li>1 Limousin Steer</li> <li>2 Aberdeen Angus Steers &amp; Heifers<br/>(Named)</li> </ul> | 7mths<br>6mths<br>6-7mths     |
| 103 - 110 | P Watson, Marple                                   | 8 Limousin Steers & Heifers<br>(Home & Beef Bred)                                                                                            | 6-8mths                       |
| 111 - 125 | H J Whitfield, Doveridge                           | 15 Hereford x Steers & Heifers                                                                                                               | 6-8mths                       |
| 126 - 134 | I Mardling, Hilderstone                            | 9 Limousin Steers & Heifers                                                                                                                  | 8-9mths                       |
| 135 - 138 | MJ & D Needham & Son, Ipstones<br>(FA)             | <ol> <li>British Blue Heifer</li> <li>Aberdeen Angus Heifer (Named)</li> <li>Limousin Heifers</li> </ol>                                     | 8mths<br>8mths<br>6-8mths     |
| 139 - 146 | Denby Carr Farm, Horsely<br>Woodhouse (FA)         | 8 Hereford x Heifers                                                                                                                         | 8-10mths                      |
| 147 - 149 | J Matthias, Nantwich (FA)                          | 2 Limousin x Steers<br>1 Charolais x Steer<br>(BVD Free)                                                                                     | 9-10mths<br>10mths            |
| 150 - 154 | R Critchlow, Hollinsclough                         | 3 Limousin x Steers<br>1 Hereford Steer<br>1 Limousin Heifer (Twin)                                                                          | 8-10mths<br>8mths<br>8-10mths |
| 155 - 166 | J & R Potts, Over Alderley (FA)                    | 10 Hereford Steers<br>2 Beef Shorthorn Steers<br>(All Homebred)                                                                              | 10mths<br>10mths              |