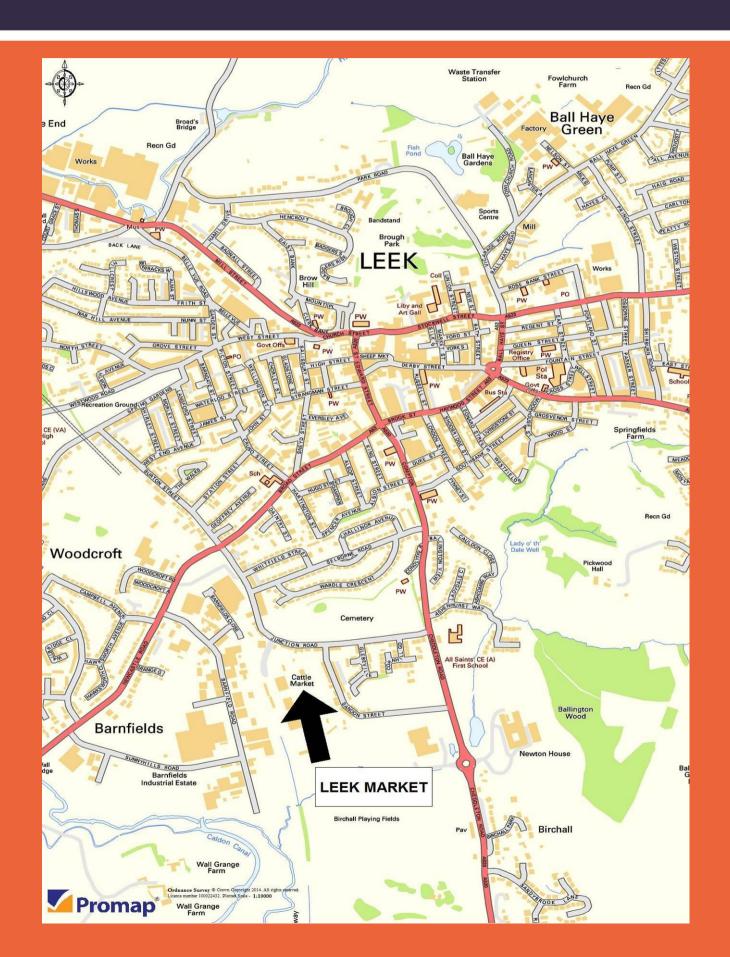

701-703   | R Sant, Longsdon                             | 1 Hereford Steer<br>2 Hereford Heifers                                                         | 27mths<br>26mths                     |
| 704-707   | JE & B & S White, Moscar (FA) 4 Year TB Area | 1 British Blue Heifer<br>1 Holstein Friesian Steer<br>1 Limousin Steer<br>1 British Blue Steer | 25mths<br>25mths<br>25mths<br>28mths |

### 2021 FORTHCOMING SALE DATES STORE & BREEDING CATTLE

| Closing Date for Entries |
|--------------------------|
| Friday 3rd September     |
| Friday 17th September    |
| Friday 1st October       |
| Friday 15th October      |
| Friday 29th October      |
| Friday 12th November     |
| Friday 26th November     |
| Friday 10th December     |
|                          |

#### Leek Auctions: Location