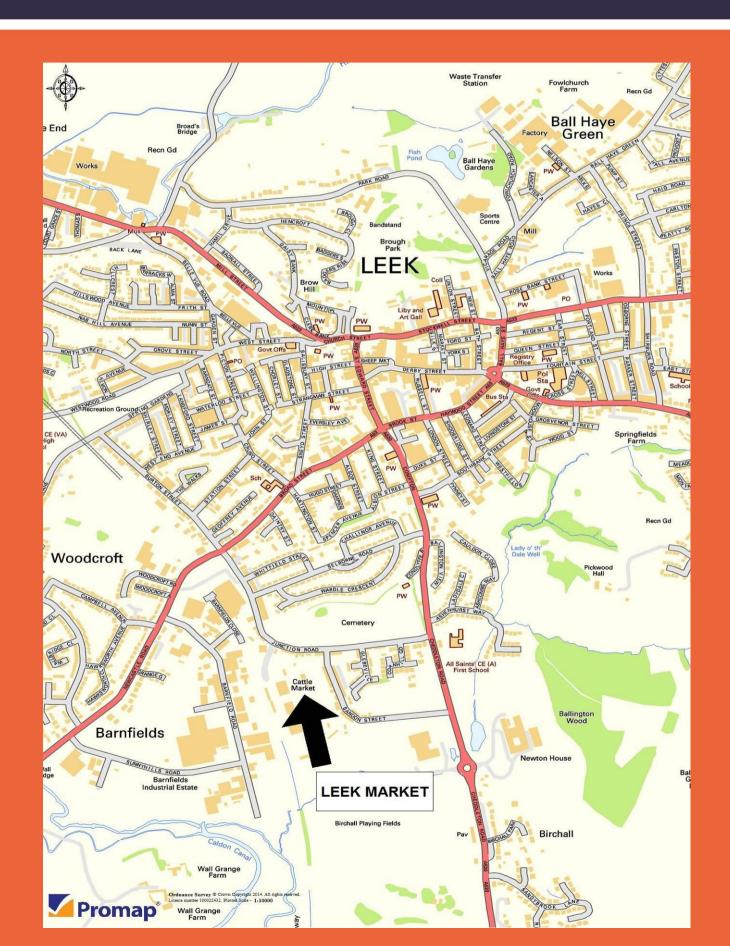

od Bros, Longnor  1 Hereford x Steer (Named Sire) 7 Hereford Heifers (Named Sires) 2 Shorthorn Steers 1 Galloway Heifer 2 Hereford Heifers (Named)  GP Mitchell & PW Bradley, 3 Limousin X Heifer  Hereford Heifers (Named Sires) 2 Shorthorn Steers 1 Galloway Heifer 2 Hereford Heifers (Named)  GP Mitchell & PW Bradley, 3 Limousin X Steer 4 British Blue Steer 1 British Blue Steer 1 British Blue Steer 1 British Blue Steer 2 Limousin x Heifers |

# 2021 FORTHCOMING SALE DATES STORE & BREEDING CATTLE

| Sale Dates             | Closing Date for Entries |
|------------------------|--------------------------|
| Saturday 20th November | Friday 12th November     |
| Saturday 4th December  | Friday 26th November     |
| Saturday 18th December | Friday 10th December     |

#### Leek Auctions: Location