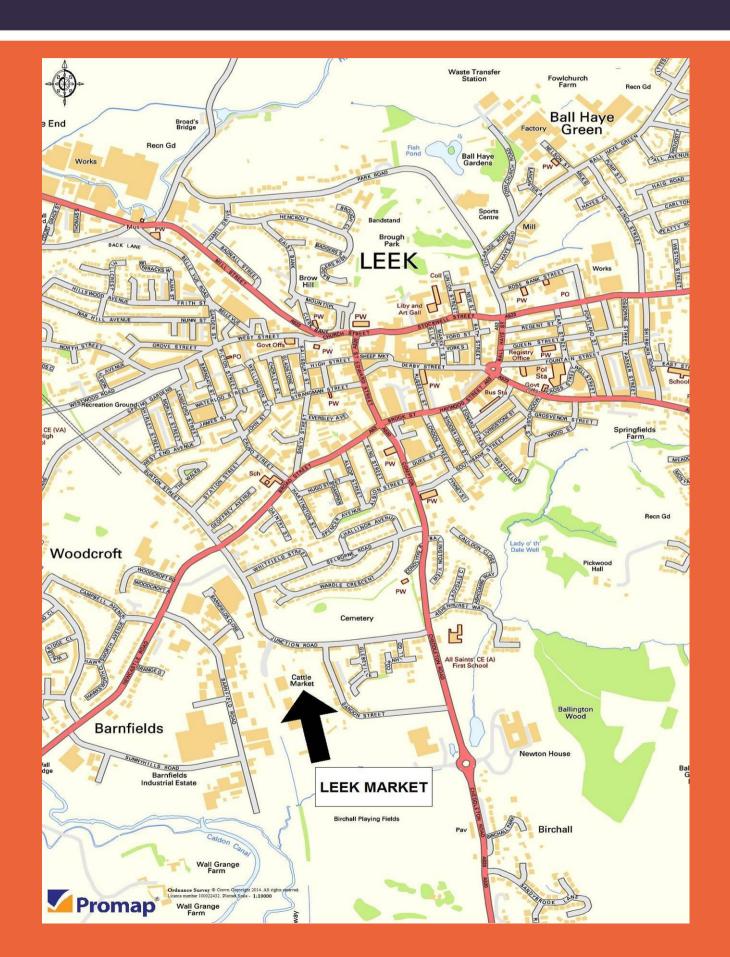

brook                                        | 2 British Blue Heifers                                                                                                               | 21-24mths                                          |
| 734       | BJ & BW Brunt & Sons, Wincle (FA)                              | 1 Holstein Friesian Steer                                                                                                            | 25mths                                             |
| 735 - 741 | Mrs B Kirkham, Leek (FA)                                       | 3 Aberdeen Angus Heifers<br>1 British Blue Heifer<br>1 Hereford Steer<br>2 Hereford Heifers                                          | 26-27mths<br>27mths<br>27mths<br>22mths            |

#### Leek Auctions: Location