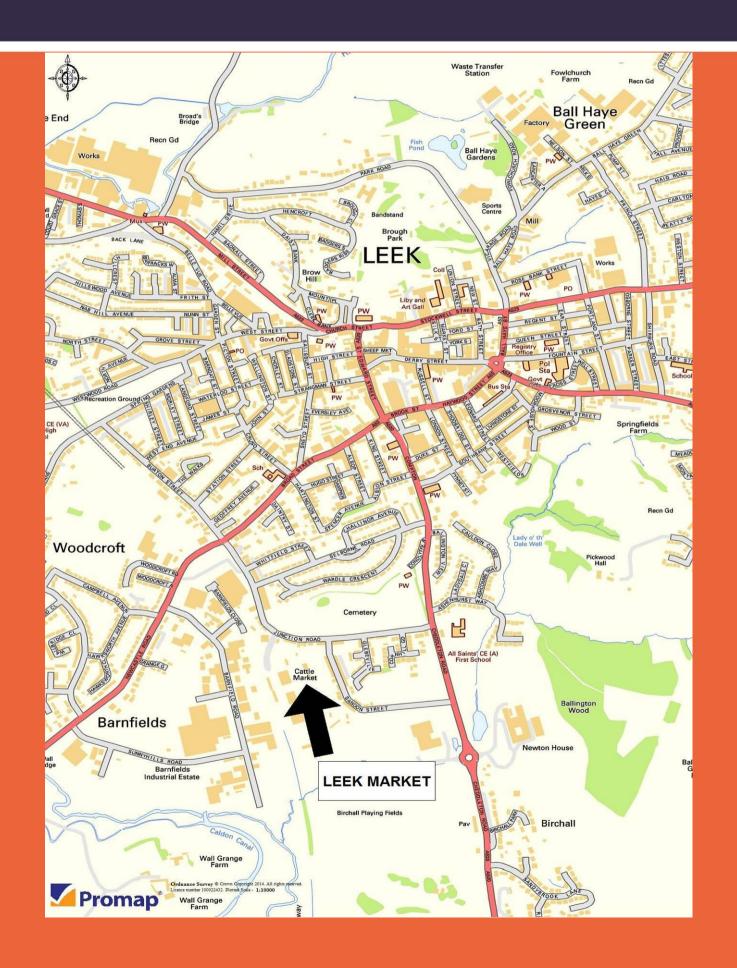

x Heifers                             | 36mths<br>35mths<br>36mths<br>38mths |

## **ALSO, ON SATURDAY 21ST MAY**

# Sale of Ewes & Hoggs with Lambs at Foot 11am Approx. Entries Already Include:

25 Charolais x Ewes with Texel Lambs
5 Mixed Ewes with 8 Lambs

Contact Robert Watkins 07929 946652 510145 for further details & entries

Entries are Updated on our Facebook Page Before the Sale - 'Leek Auctions Ltd'

# 2022 FORTHCOMING SALE DATES STORE & BREEDING CATTLE

| Sale Dates         | Closing Date for Entries |
|--------------------|--------------------------|
| Saturday 4th June  | Friday 27th May          |
| Saturday 18th June | Friday 10th June         |
| Saturday 2nd July  | Friday 23rd June         |
| Saturday 16th July | Friday 8th July          |

#### Leek Auctions: Location