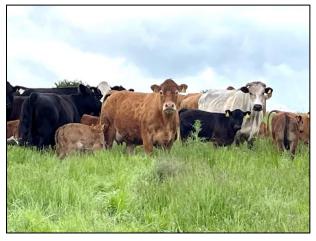

#### **SUCKLER COWS & HEIFERS**

| Lot No  | Vendor                                      | Description                                                                                                                                                                                          | Age                  |
|---------|---------------------------------------------|------------------------------------------------------------------------------------------------------------------------------------------------------------------------------------------------------|----------------------|
| 23 - 26 | K Parker, Lichfield                         | 1 Dexter Cow<br>With Bull Calf                                                                                                                                                                       | 28.03.19<br>04.01.22 |
|         |                                             | 1 Dexter Cow<br>With Bull Calf                                                                                                                                                                       | 03.05.17<br>30.04.22 |
| 27 - 29 | BJ & A Beech, Sutton                        | 1 Shorthorn Cow<br>With Two Beef Shorthorn Calves                                                                                                                                                    | 5yrs                 |
| 30 - 34 | Home Farm, Rushton Spencer                  | 1 Hereford Heifer With Hereford Heifer Calf                                                                                                                                                          | 27mths<br>2wks       |
|         |                                             | <ul><li>1 Aberdeen Angus Heifer</li><li>With Limousin Steer Calf</li><li>1 Aberdeen Angus Heifer</li><li>In-Calf to Limousin or Simmental</li></ul>                                                  | 3mths                |
| 35 - 38 | L Wright, Hartington                        | 1 Bazadaise Cow With Limousin Bull Calf  1 Limousin x Blue Cow With Limousin Heifer Calf                                                                                                             |                      |
| 39      | C Gabbott & Son, Rainow                     | 1 Hereford Feeding Cow                                                                                                                                                                               | 3 ½ yrs              |
| 40 - 76 | T B Thornley, Stanton Dale (Pictured Below) | 5 Pedigree Limousin Cows With Limousin Calves at Foot  13 Cont & Aberdeen Angus X Cows With Limousin X Calves  All ran back with the Limousin Bull from 01.05.22 onwards All Calves Spring 2022 Born | 2014                 |
|         |                                             | 1 Pedigree Limousin Stock Bull<br>Revolvo Ozzy                                                                                                                                                       | 22.06.18             |