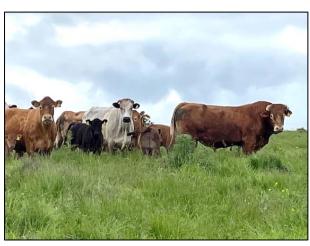

#### **SUCKLER COWS & HEIFERS**

| Lot No  | Vendor                                      | Description                                                                                                                                                                                          | Age                  |
|---------|---------------------------------------------|------------------------------------------------------------------------------------------------------------------------------------------------------------------------------------------------------|----------------------|
| 23 - 26 | K Parker, Lichfield                         | 1 Dexter Cow<br>With Bull Calf                                                                                                                                                                       | 28.03.19<br>04.01.22 |
|         |                                             | 1 Dexter Cow<br>With Bull Calf                                                                                                                                                                       | 03.05.17<br>30.04.22 |
| 27 - 29 | BJ & A Beech, Sutton                        | 1 Shorthorn Cow<br>With Two Beef Shorthorn Calves                                                                                                                                                    | 5yrs                 |
| 30 - 34 | Home Farm, Rushton Spencer                  | 1 Hereford Heifer With Hereford Heifer Calf                                                                                                                                                          | 27mths<br>2wks       |
|         |                                             | <ul><li>1 Aberdeen Angus Heifer</li><li>With Limousin Steer Calf</li><li>1 Aberdeen Angus Heifer</li><li>In-Calf to Limousin or Simmental</li></ul>                                                  | 3mths                |
| 35 - 38 | L Wright, Hartington                        | 1 Bazadaise Cow With Limousin Bull Calf  1 Limousin x Blue Cow With Limousin Heifer Calf                                                                                                             |                      |
| 39      | C Gabbott & Son, Rainow                     | 1 Hereford Feeding Cow                                                                                                                                                                               | 3 ½ yrs              |
| 40 - 76 | T B Thornley, Stanton Dale (Pictured Below) | 5 Pedigree Limousin Cows With Limousin Calves at Foot  13 Cont & Aberdeen Angus X Cows With Limousin X Calves  All ran back with the Limousin Bull from 01.05.22 onwards All Calves Spring 2022 Born | 2014                 |
|         |                                             | 1 Pedigree Limousin Stock Bull<br>Revolvo Ozzy                                                                                                                                                       | 22.06.18             |