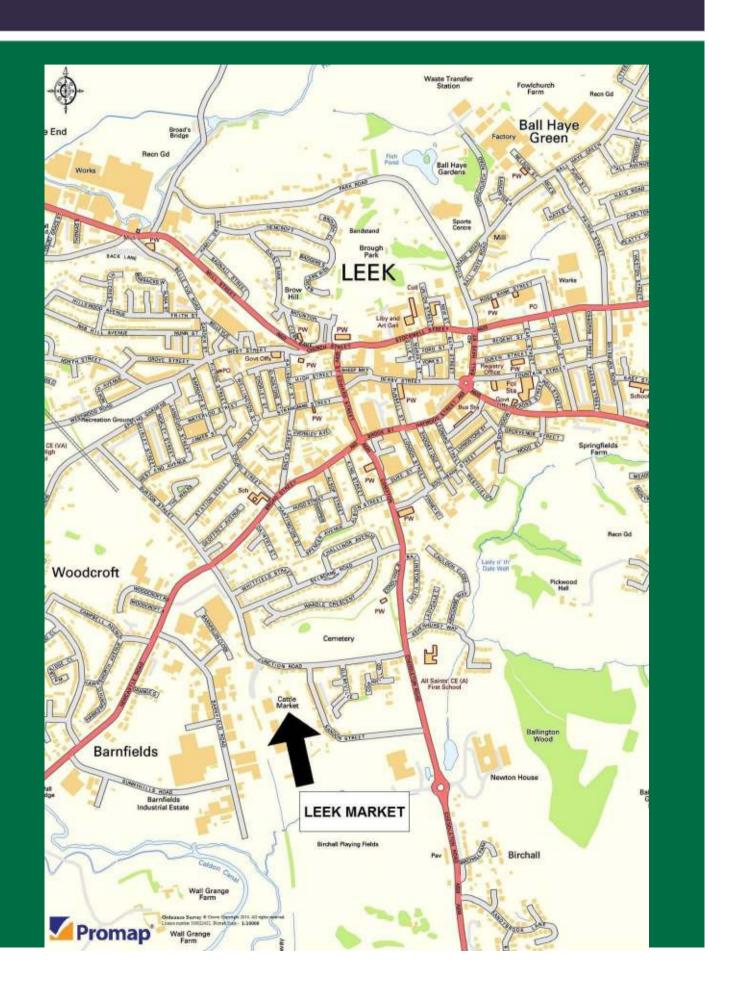

5th October  | Friday 7th October       |
| Saturday 29th October  | Friday 21st October      |
| Saturday 12th November | Friday 4th November      |
| Saturday 26th November | Friday 18th November     |
| Saturday 10th December | Friday 2nd December      |

### **Breeding Rams Sales & MV Accredited Females**

With regard to the sale of rams, all sales will be held on a catalogue basis therefore please ensure that you make entries as soon as possible. An entry form is enclosed for your use, further copies are available from the market office.

| Sale Dates                                | Closing Date for Entries |
|-------------------------------------------|--------------------------|
| Friday 21st October  MV & Non MV Sections | Friday 14th October      |

#### Leek Auctions: Location