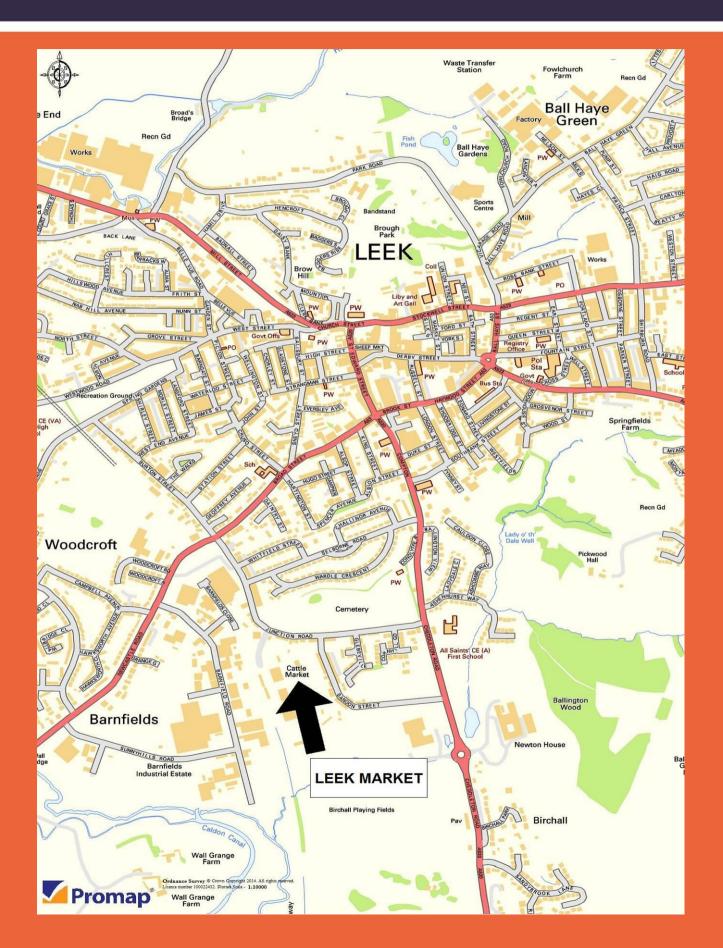

er<br>8 Limousin x Steers<br>3 Limousin x Heifers<br>(All Beef Bred)                            | 24mths<br>23-27mths<br>24-26mths |
| 430 - 432 | A Dowley, Lask Edge                        | 1 British Blue x Heifer<br>2 British Blue x Steers                                                                  | 25mths<br>23-24mths              |
| 433 - 435 | H Kelsall & Son, Wilmslow                  | 3 Aberdeen Angus Steers<br>(Named Sire & Outwintered)                                                               | 25-27mths                        |
| 436 - 437 | W & N Sherratt, Hartington (FA)            | 1 Shorthorn Steer<br>1 Shorthorn Heifer (Freemartin)                                                                | 32mths<br>26mths                 |

#### Leek Auctions: Location