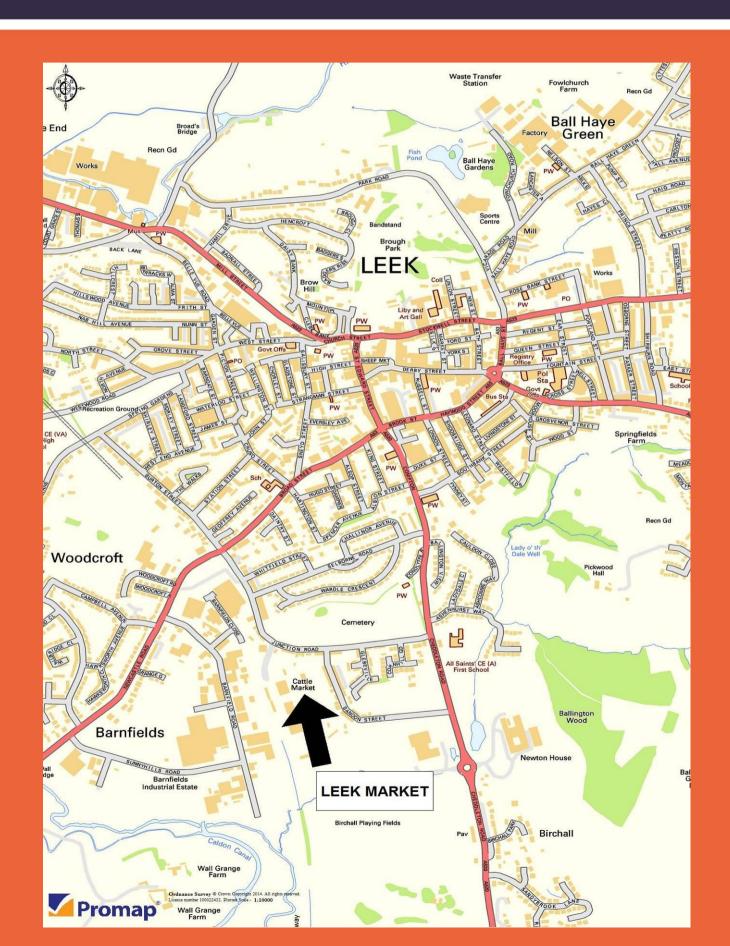

------------|
| 584-589 | D R H Agricultural, Stockport | 6 Continental Steers & Heifers                 | 22mts                  |
| 590     | DC & ME Andrews, Flash        | 1 Simmental x Steer<br>(Beef Bred)             | 25mths                 |
| 591-594 | J Deaville, Bucknall          | 2 Aberdeen Angus Heifers<br>2 Limousin Heifers | 24-30mths<br>24-30mths |

# FORTHCOMING SALE DATES STORE & BREEDING CATTLE

| Sale Dates                     | Closing Date for Entries         |
|--------------------------------|----------------------------------|
| Saturday 18th February         | Friday 10th February             |
| Saturday 4 <sup>th</sup> March | Friday 27 <sup>th</sup> February |
| Saturday 18th March            | Friday 10 <sup>th</sup> March    |

#### Leek Auctions: Location