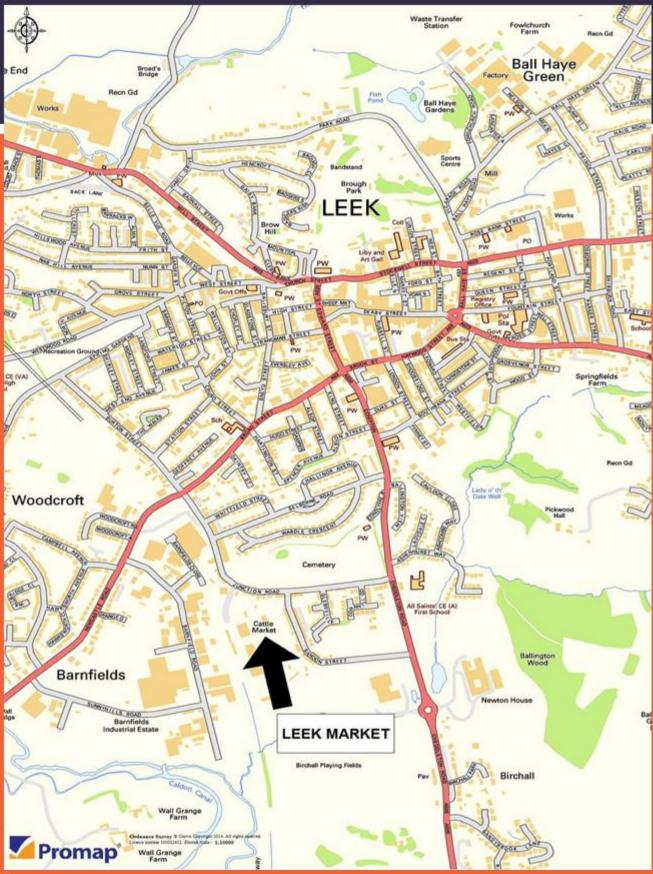

074 |
| LOT 33 Born 24.01.18 LC 08.01.23 No of calves 3 Giving 34.1kg cc8   | Tag IE/225450/780862 |

LOT 34
Born 09.06.16 Tag UK/161675/701391
LC 09.01.23
No of calves 4
Giving 41.2kg

| LOT 3   | <u>85</u> | HOLSTEIN FREISIAN X  |
|---------|-----------|----------------------|
| Born    | 10.03.17  | Tag UK/222307/690687 |
| LC      | 15.01.23  |                      |
| No of o | calves 4  |                      |
| FRES    | H         |                      |

| <u>LOT 3</u>   | <u> 66</u> |                      |
|----------------|------------|----------------------|
| Born           | 29.01.18   | Tag UK/223269/423454 |
| LC             | 15.01.23   |                      |
| No of calves 3 |            |                      |
| FRES           | H          |                      |



Leek Auctions: Location