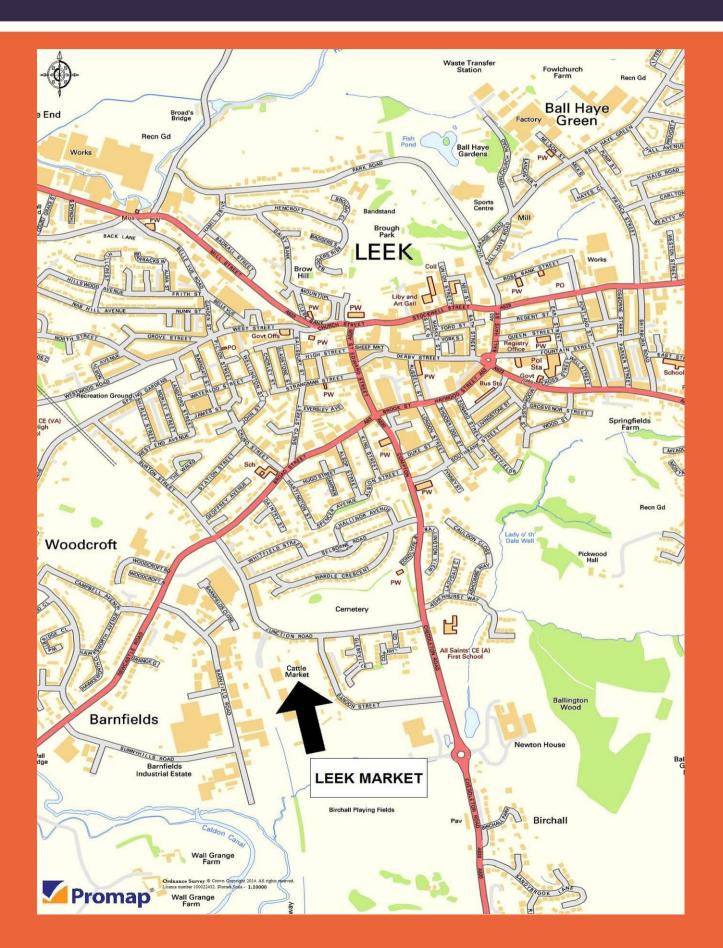

(Named)</li> <li>2 Aberdeen Angus Heifers (Named)</li> <li>1 British Friesian Steer</li> <li>6 British Blue Heifers</li> </ul>        | 23-24mths<br>21mths<br>21mths<br>22-23mths                 |
| 380 - 391 | W Waters, Upper Hulme                  | <ul> <li>7 Dairy Shorthorn Steers</li> <li>1 Beef Shorthorn Steer</li> <li>2 Limousin Steers</li> <li>1 Limousin Heifer</li> <li>1 Fleckvieh Steer</li> </ul>           | 23mths<br>23mths<br>23mths<br>23mths<br>23mths<br>23mths   |
| 392 - 394 | P Stephens, Mottram St Andrew          | 1 British Blue Heifer<br>2 Simmental Heifers                                                                                                                            | 28mths<br>27mths                                           |

#### Leek Auctions: Location