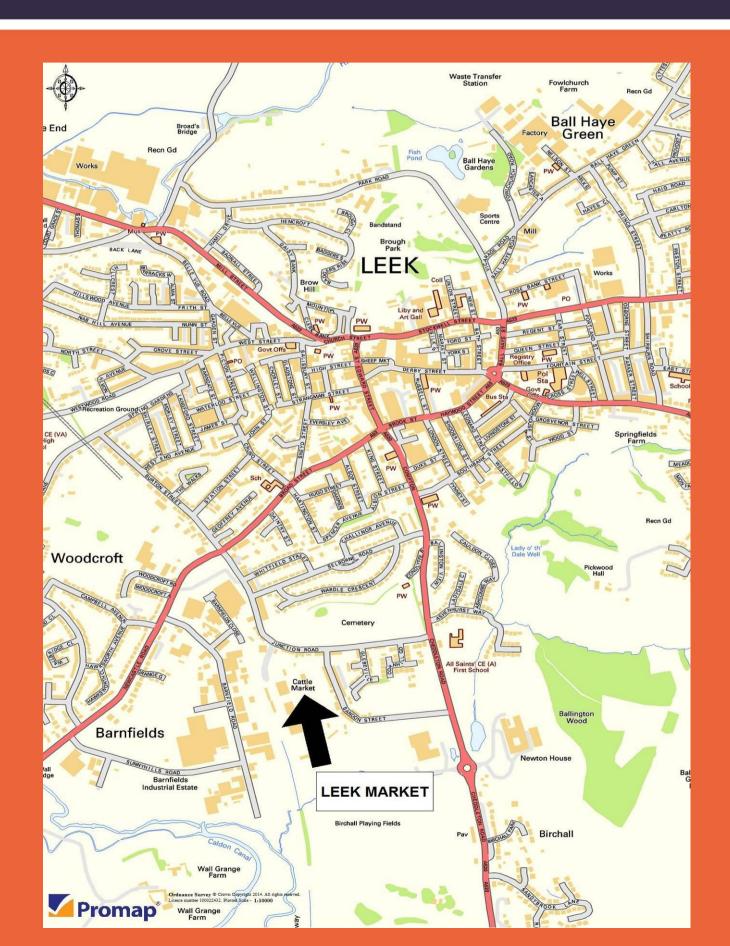

| 25-27mths              |
| 559 - 563 | P & C Palfreyman, Monyash (FA) | 3 Hereford x Steers<br>2 Longhorn Steers | 26-30mths<br>26-27mths |

# FORTHCOMING SALE DATES STORE & BREEDING CATTLE

| Sale Dates          | Closing Date for Entries |
|---------------------|--------------------------|
| Saturday 1st April  | Friday 24th March        |
| Saturday 15th April | Friday 7th April         |
| Saturday 29th April | Friday 21st April        |
| Saturday 13th May   | Friday 5th May           |
| Saturday 27th May   | Friday 19th May          |
| Saturday 10th June  | Friday 2nd June          |
| Saturday 24th June  | Friday 16th June         |
| Saturday 8th July   | Friday 30th June         |
| Saturday 22nd July  | Friday 14th July         |

#### Leek Auctions: Location