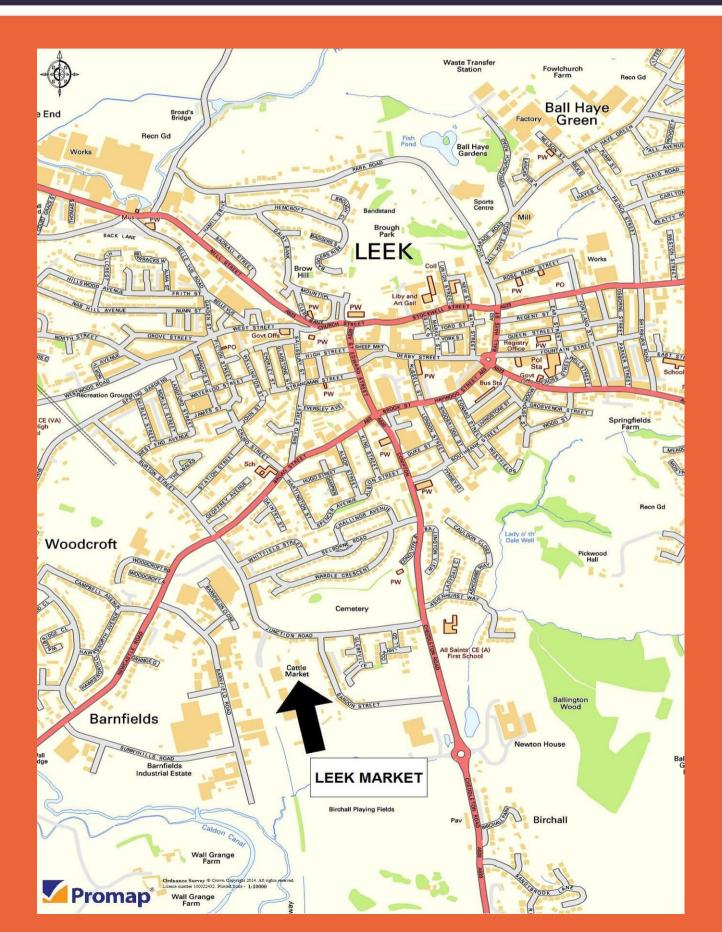

lding. If your farm is in a High Risk Area then you don't need to post movement test. For more details, please speak to our Market Office

Customers selling Livestock at Leek Auctions must have fully completed movement forms which declare what TB-test interval takes place in your Parish so that we can pass this information onto the purchasers.

### FORTHCOMING SALE DATES STORE & BREEDING CATTLE

| Sale Dates                         | Closing Date for Entries         |
|------------------------------------|----------------------------------|
| Saturday 2 <sup>nd</sup> December  | Friday 24 <sup>th</sup> November |
| Saturday 16 <sup>th</sup> December | Friday 8 <sup>th</sup> December  |
| Saturday 6 <sup>th</sup> January   | Friday 29 <sup>th</sup> December |

#### Leek Auctions: Location