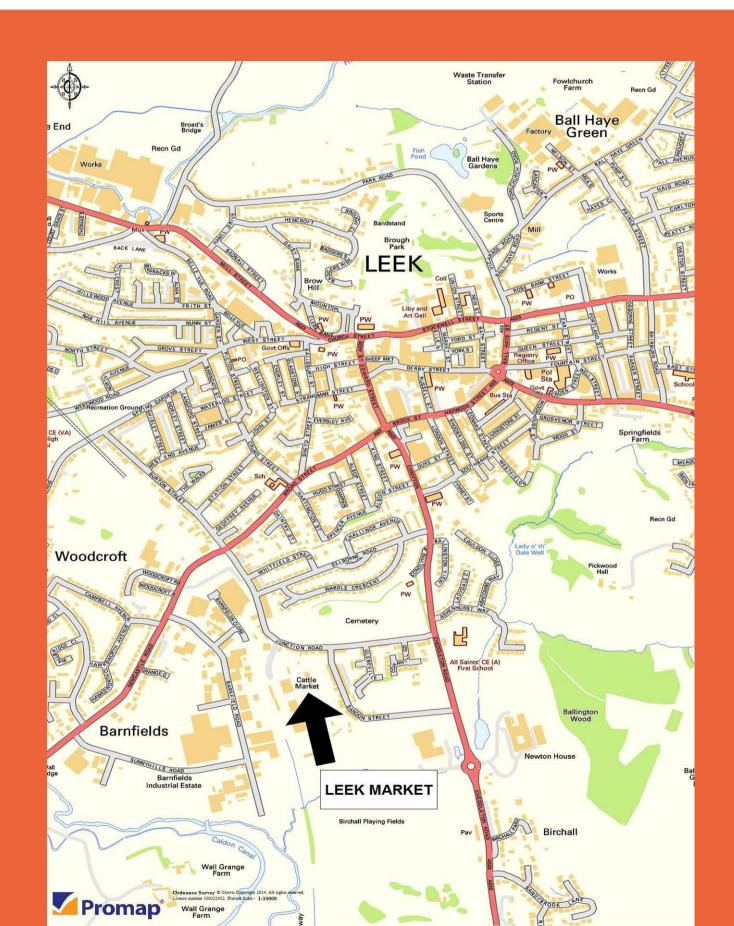

| Friday 18 <sup>th</sup> October   |  |  |  |

#### NEW TB RULES FROM THE 1ST AUGUST 2023

If your farm holding is in an Edge or Low Rish Area then cattle purchased onto that holding from a high-risk area (as mapped at <a href="https://tbhub.co.uk/">https://tbhub.co.uk/</a>) must be <a href="post-Movement Tested">Post-Movement Tested</a>. I.e. Cattle must be Post-Movement tested 60 to 120 days after purchase on your holding. If your farm is in a High Risk Area then you don't need to post movement test. For more details, please speak to our Market Office

Customers selling Livestock at Leek Auctions must have fully completed movement forms which declare what TB-test interval takes place in your Parish so that we can pass this information onto the purchasers.

#### Leek Auctions: Location