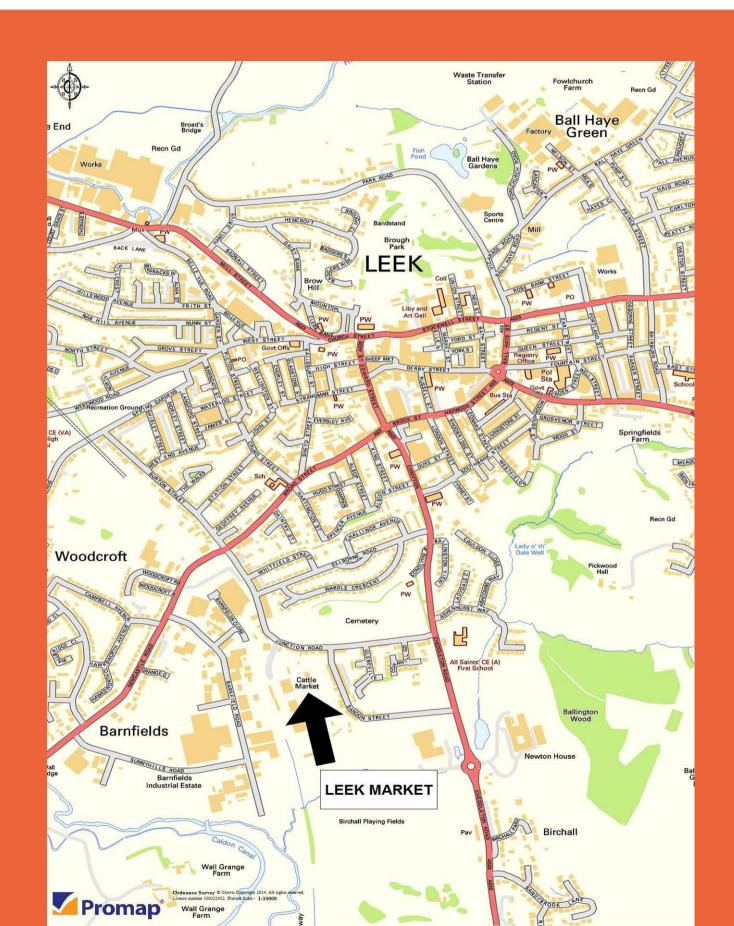

0 days after purchase on your holding. If your farm is in a High Risk Area then you don't need to post movement test. For more details, please speak to our Market Office

Customers selling Livestock at Leek Auctions must have fully completed movement forms which declare what TB-test interval takes place in your Parish so that we can pass this information onto the purchasers.

# FORTHCOMING SALE DATES STORE & BREEDING CATTLE

| Sale Dates                      | Closing Date for Entries      |
|---------------------------------|-------------------------------|
| Saturday 13 <sup>th</sup> April | Friday 5 <sup>th</sup> April  |
| Saturday 27 <sup>th</sup> April | Friday 19 <sup>th</sup> April |
| Saturday 11 <sup>th</sup> May   | Friday 3 <sup>rd</sup> May    |

#### Leek Auctions: Location